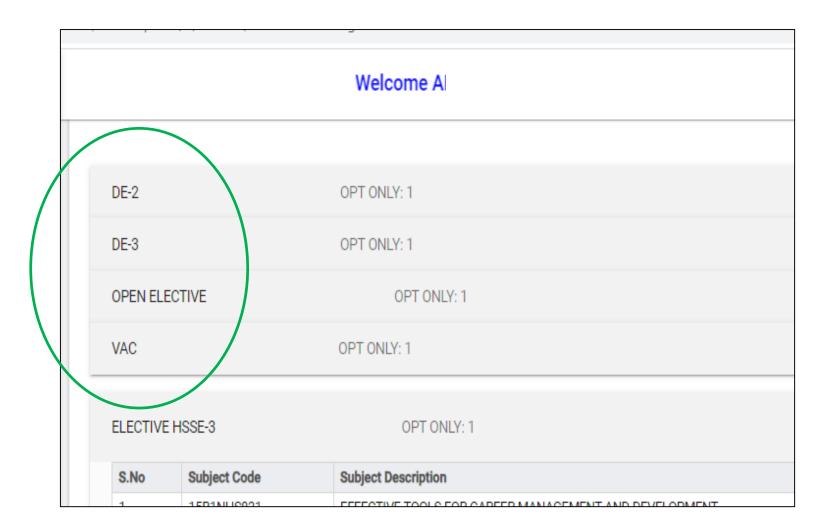

## **Selection of Electives**

- Student can proceed with choosing the electives (DE, SE, HSS,
- VAC etc)

- Student to prioritise the available options
- Option to leave any type of elective
- Allocation based on CGPA criteria for available seats
- Keep note of the available (balance) credit limit

## **Type of Electives**

### Selection of Electives – HSS