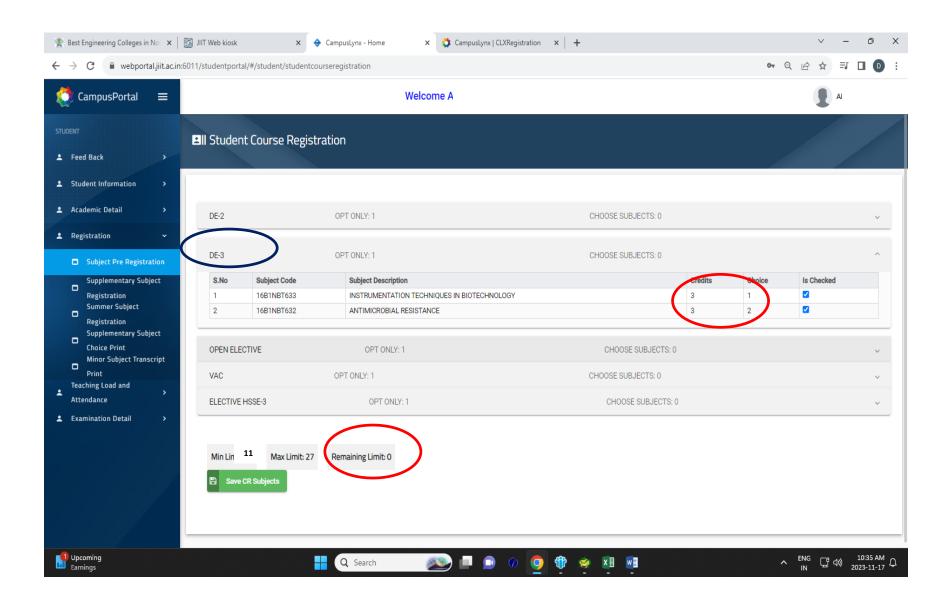

### Selection of Electives – DE 3

| <ul> <li></li></ul>                                                                        | IIIT Web kiosk ×                                           |                                                                                                | sLynx   CLXRegistration ×   +                                                                                                                                                                                                                                                                                                                                                                                                                                                                                                                                                                                                                                                                                                                                                                                                                                                                                                                                                                                                                                                                                                                                                                                                                                                                                                                                                                                                                                                                                                                                                                                                                                                                                                                                                                                                                                                                                                                                                                                                                                                                                                      | v – ⊡ X<br>•• Q & ⊐ I O :                                                   |  |  |  |  |
|--------------------------------------------------------------------------------------------|------------------------------------------------------------|------------------------------------------------------------------------------------------------|------------------------------------------------------------------------------------------------------------------------------------------------------------------------------------------------------------------------------------------------------------------------------------------------------------------------------------------------------------------------------------------------------------------------------------------------------------------------------------------------------------------------------------------------------------------------------------------------------------------------------------------------------------------------------------------------------------------------------------------------------------------------------------------------------------------------------------------------------------------------------------------------------------------------------------------------------------------------------------------------------------------------------------------------------------------------------------------------------------------------------------------------------------------------------------------------------------------------------------------------------------------------------------------------------------------------------------------------------------------------------------------------------------------------------------------------------------------------------------------------------------------------------------------------------------------------------------------------------------------------------------------------------------------------------------------------------------------------------------------------------------------------------------------------------------------------------------------------------------------------------------------------------------------------------------------------------------------------------------------------------------------------------------------------------------------------------------------------------------------------------------|-----------------------------------------------------------------------------|--|--|--|--|
| CampusPortal 🛛 ☰                                                                           | Welcome A                                                  |                                                                                                |                                                                                                                                                                                                                                                                                                                                                                                                                                                                                                                                                                                                                                                                                                                                                                                                                                                                                                                                                                                                                                                                                                                                                                                                                                                                                                                                                                                                                                                                                                                                                                                                                                                                                                                                                                                                                                                                                                                                                                                                                                                                                                                                    |                                                                             |  |  |  |  |
| STUDENT                                                                                    | Ell Student Course Re                                      | zistration                                                                                     |                                                                                                                                                                                                                                                                                                                                                                                                                                                                                                                                                                                                                                                                                                                                                                                                                                                                                                                                                                                                                                                                                                                                                                                                                                                                                                                                                                                                                                                                                                                                                                                                                                                                                                                                                                                                                                                                                                                                                                                                                                                                                                                                    |                                                                             |  |  |  |  |
| Student Information     Academic Detail     Registration                                   | DE-2                                                       | OPT ONLY: 1                                                                                    | CHOOSE SUBJECTS: 0                                                                                                                                                                                                                                                                                                                                                                                                                                                                                                                                                                                                                                                                                                                                                                                                                                                                                                                                                                                                                                                                                                                                                                                                                                                                                                                                                                                                                                                                                                                                                                                                                                                                                                                                                                                                                                                                                                                                                                                                                                                                                                                 | ~                                                                           |  |  |  |  |
| Subject Pre Registration Supplementary Subject Registration Summer Subject                 | DE-3<br>S.No Subject Code<br>1 1 6B1NBT633<br>2 16B1NBT632 | OPT ONLY: 1  Subject Description  INSTRUMENTATION TECHNIQUES IN BIOTH ANTIMICROBIAL RESISTANCE | CHOOSE SUBJECTS: 0  CHOOSE SUBJECTS: 0  Credits  3  3  3  3  3  3  3  3  3  3  3  3  3                                                                                                                                                                                                                                                                                                                                                                                                                                                                                                                                                                                                                                                                                                                                                                                                                                                                                                                                                                                                                                                                                                                                                                                                                                                                                                                                                                                                                                                                                                                                                                                                                                                                                                                                                                                                                                                                                                                                                                                                                                             | Object     Is Checked       1     Image: Checked       2     Image: Checked |  |  |  |  |
| Registration<br>Supplementary Subject<br>Choice Print<br>Minor Subject Transcript<br>Print | OPEN ELECTIVE                                              | OPT ONLY: 1<br>OPT ONLY: 1                                                                     | CHOOSE SUBJECTS: 0<br>CHOOSE SUBJECTS: 0                                                                                                                                                                                                                                                                                                                                                                                                                                                                                                                                                                                                                                                                                                                                                                                                                                                                                                                                                                                                                                                                                                                                                                                                                                                                                                                                                                                                                                                                                                                                                                                                                                                                                                                                                                                                                                                                                                                                                                                                                                                                                           | ~                                                                           |  |  |  |  |
| Teaching Load and<br>Attendance<br>Examination Detail                                      | ELECTIVE HSSE-3                                            | OPT ONLY: 1                                                                                    | CHOOSE SUBJECTS: 0                                                                                                                                                                                                                                                                                                                                                                                                                                                                                                                                                                                                                                                                                                                                                                                                                                                                                                                                                                                                                                                                                                                                                                                                                                                                                                                                                                                                                                                                                                                                                                                                                                                                                                                                                                                                                                                                                                                                                                                                                                                                                                                 | ~                                                                           |  |  |  |  |
| <b>U</b> pcoming                                                                           | Min Lin 11 Max Limit                                       | 27 Remaining Limit: 0                                                                          | <ul> <li>(7)</li> <li>(7)</li></ul> | ∧ <sup>ENG</sup> □ ↔ <sup>10:35 AM</sup> Ω<br>10 □ ↓ 2023-11-17             |  |  |  |  |

#### **10.Courses Registration Sequence**

- (a) Core subjects of the Even semester subject to the maximum credit restriction.
- (b) HSS, Science Electives & Discipline Electives as applicable. ONE from each basket will be allocated. All electives in the basket must be prioritized.
- (c) Backlog core courses starting from the first semester (as per para 3 above)
- (d) Those who wish to do electives through MOOC's may follow the MOOC's regulation given in Academic System.