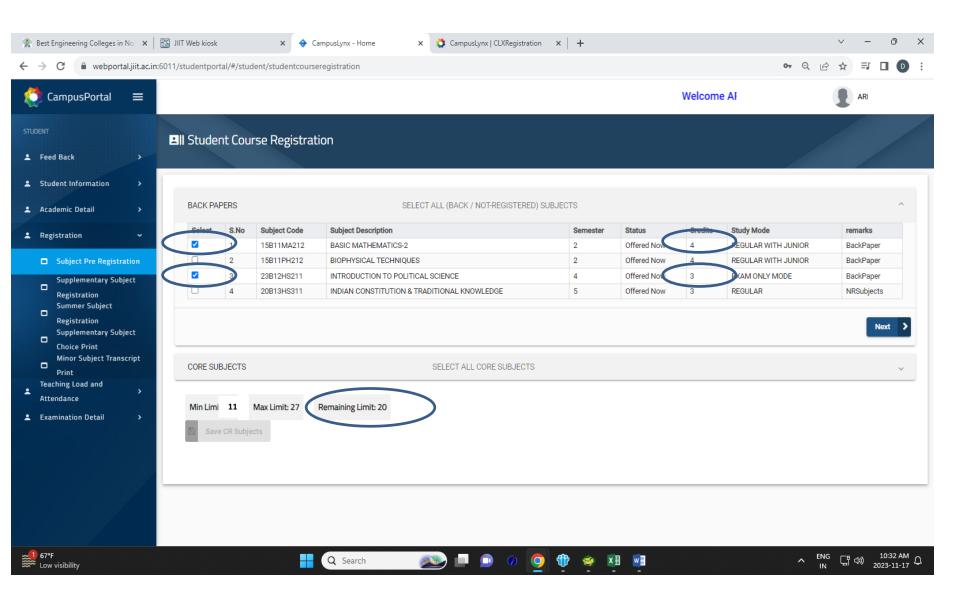

# **Backlog Courses**

- Selection of backlog is not mandatory and student can choose as per convenience
- Students who earned F grade due to Discipline/Debar/ UFM to fulfill attendance requirements
- Student who earned F grade due to other reasons do not have to fulfil attendance requirement. They have to only appear in the examinations (T1, T2 & End Term) (Exam only mode)
- A subject would indicate in the backlog list even if registered in the current semester and result awaited

### **Backlog Courses**

### Backlog Courses : Even Sem

| ▲ Best Engineering Colleges in No ×                                                                                          | 🏋 JIIT Web kiosk |             | × 🔶 C              | ampusLynx - Home 🗙                         | 🗳 CampusLynx   CLXRegistrati | ion ×   +     |                       |         |                                   | v –                  | οx                 |
|------------------------------------------------------------------------------------------------------------------------------|------------------|-------------|--------------------|--------------------------------------------|------------------------------|---------------|-----------------------|---------|-----------------------------------|----------------------|--------------------|
| ← → C 🔒 webportal.jiit.ac.in:                                                                                                | 6011/studentport | tal/#/stuc  | lent/studentcourse | eregistration                              |                              |               |                       |         | <b>0-</b> Q 🖻                     | ☆ ⊒ □                | <b>D</b> :         |
| CampusPortal 🛛 ≡                                                                                                             |                  |             |                    |                                            |                              |               |                       | Welcom  | e A                               | A                    |                    |
| STUDENT                                                                                                                      | II Studer        | nt Cou      | rse Registrat      | ion                                        |                              |               |                       |         |                                   |                      |                    |
| Student Information > Academic Detail >                                                                                      | BACK PA          | PERS        |                    | SELECT                                     | FALL (BACK / NOT-REGISTERED  | )) SUBJECTS   |                       |         |                                   |                      | ^                  |
| ▲ Registration ~                                                                                                             | Select           | <b>S.No</b> | Subject Code       | Subject Description<br>BASIC MATHEMATICS-2 |                              | Semester<br>2 | Status<br>Offered Now | Credits | Study Mode<br>REGULAR WITH JUNIOR | remarks<br>BackPaper |                    |
| Subject Pre Registration                                                                                                     |                  | 2           | 15B11PH212         | BIOPHYSICAL TECHNIQUES                     |                              | 2             | Offered Now           | 4       | REGULAR WITH JUNIOR               | BackPaper            |                    |
| Supplementary Subject                                                                                                        |                  | 3           | 23B12HS211         | INTRODUCTION TO POLITICAL                  | SCIENCE                      | 4             | Offered Now           | 3       | EXAM ONLY MODE                    | BackPaper            |                    |
| Registration<br>Summer Subject<br>Registration<br>Supplementary Subject<br>Choice Print<br>Minor Subject Transcript<br>Print | CORE SUI         | 4<br>BJECTS | 20B13HS311         | INDIAN CONSTITUTION & TRA                  | DITIONAL KNOWLEDGE           | 5             | Offered Now           | 3       | REGULAR                           | NRSubjects           |                    |
| Print Teaching Load and Attendance Examination Detail                                                                        | Min Limi         | _           | cts                | Remaining Limit: 20                        |                              |               |                       |         | ENG                               |                      |                    |
| Low visibility                                                                                                               |                  |             |                    | Q Search                                   | 逐 💷 📮 🦉                      | 9 🌵 🔌 🛽       |                       |         | ∧ <sup>ENG</sup><br>IN            | L (10:<br>2023 2023  | <sup>32 AM</sup> Ω |

### **Backlog Courses : Selection**