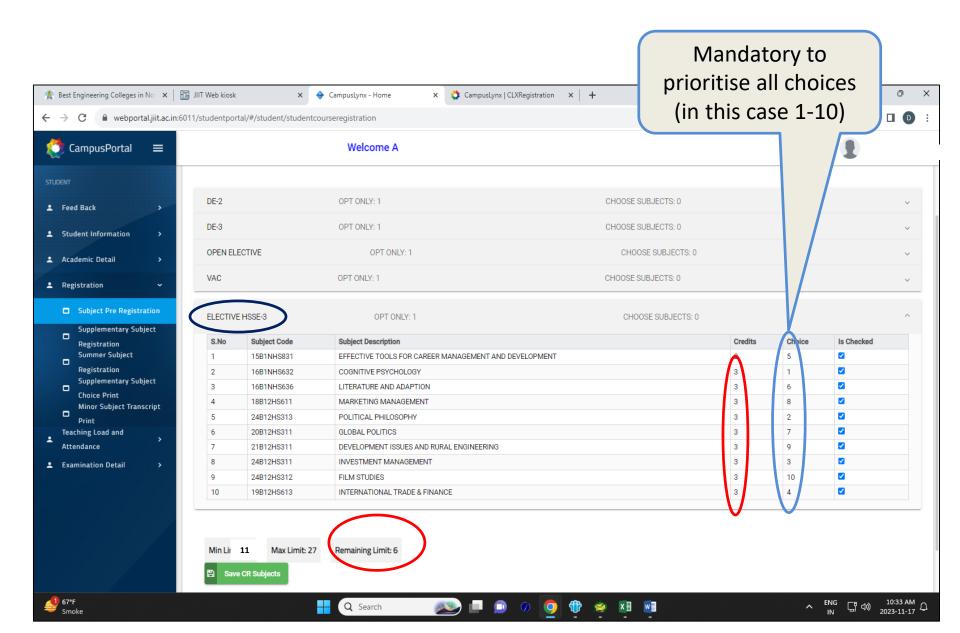

#### **11.Special Instructions for Pre-Registration**

- (a) Electives will be allotted based on CGPA criterion, where the number of seats is fixed for electives.
- (b) Incase course is dropped/CGPA criteria is not met, next course in order of priority within the basket shall be taken into consideration.
- (c) No change shall be allowed on pre-registered courses.
- (d) Once the subjects are selected & prioritized, the student shall have 2 options;
  - Click on save draft
  - Click on Freeze.
- (e) In case, a student selects 'save draft', then the choices of subjects can be re-accessed and modified.
- (f) In case student selects 'freeze', then the choices of subjects are frozen and treated as final.
- (g) In case student fails to freeze the choice by due date, it will automatically be locked on the last announced date.
- (h) Please retain a copy of frozen choices for future reference.

## **Selection of Electives**

- Student can proceed with choosing the electives (DE, SE, HSS,
- VAC etc)

- Student to prioritise the available options
- Option to leave any type of elective
- Allocation based on CGPA criteria for available seats
- Keep note of the available (balance) credit limit

### Selection of Electives – DE 3

| <ul> <li></li></ul>                                                                        | IIIT Web kiosk ×                                           |                                                                                                | sLynx   CLXRegistration ×   +                                                                                                                                                                                                                                                                                                                                                                                                                                                                                                                                                                                                                                                                                                                                                                                                                                                                                                                                                                                                                                                                                                                                                                                                                                                                                                                                                                                                                                                                                                                                                                                                                                                                                                                                                                                                                                                                                                                                                                                                                                                                                                      | v – ⊡ X<br>•• Q & ⊐ I O :                                                   |  |  |  |  |
|--------------------------------------------------------------------------------------------|------------------------------------------------------------|------------------------------------------------------------------------------------------------|------------------------------------------------------------------------------------------------------------------------------------------------------------------------------------------------------------------------------------------------------------------------------------------------------------------------------------------------------------------------------------------------------------------------------------------------------------------------------------------------------------------------------------------------------------------------------------------------------------------------------------------------------------------------------------------------------------------------------------------------------------------------------------------------------------------------------------------------------------------------------------------------------------------------------------------------------------------------------------------------------------------------------------------------------------------------------------------------------------------------------------------------------------------------------------------------------------------------------------------------------------------------------------------------------------------------------------------------------------------------------------------------------------------------------------------------------------------------------------------------------------------------------------------------------------------------------------------------------------------------------------------------------------------------------------------------------------------------------------------------------------------------------------------------------------------------------------------------------------------------------------------------------------------------------------------------------------------------------------------------------------------------------------------------------------------------------------------------------------------------------------|-----------------------------------------------------------------------------|--|--|--|--|
| CampusPortal 🛛 ☰                                                                           | Welcome A                                                  |                                                                                                |                                                                                                                                                                                                                                                                                                                                                                                                                                                                                                                                                                                                                                                                                                                                                                                                                                                                                                                                                                                                                                                                                                                                                                                                                                                                                                                                                                                                                                                                                                                                                                                                                                                                                                                                                                                                                                                                                                                                                                                                                                                                                                                                    |                                                                             |  |  |  |  |
| STUDENT                                                                                    | Ell Student Course Re                                      | zistration                                                                                     |                                                                                                                                                                                                                                                                                                                                                                                                                                                                                                                                                                                                                                                                                                                                                                                                                                                                                                                                                                                                                                                                                                                                                                                                                                                                                                                                                                                                                                                                                                                                                                                                                                                                                                                                                                                                                                                                                                                                                                                                                                                                                                                                    |                                                                             |  |  |  |  |
| Student Information     Academic Detail     Registration                                   | DE-2                                                       | OPT ONLY: 1                                                                                    | CHOOSE SUBJECTS: 0                                                                                                                                                                                                                                                                                                                                                                                                                                                                                                                                                                                                                                                                                                                                                                                                                                                                                                                                                                                                                                                                                                                                                                                                                                                                                                                                                                                                                                                                                                                                                                                                                                                                                                                                                                                                                                                                                                                                                                                                                                                                                                                 | ~                                                                           |  |  |  |  |
| Subject Pre Registration Supplementary Subject Registration Summer Subject                 | DE-3<br>S.No Subject Code<br>1 1 6B1NBT633<br>2 16B1NBT632 | OPT ONLY: 1  Subject Description  INSTRUMENTATION TECHNIQUES IN BIOTH ANTIMICROBIAL RESISTANCE | CHOOSE SUBJECTS: 0  CHOOSE SUBJECTS: 0  Credits  3  3  3  3  3  3  3  3  3  3  3  3  3                                                                                                                                                                                                                                                                                                                                                                                                                                                                                                                                                                                                                                                                                                                                                                                                                                                                                                                                                                                                                                                                                                                                                                                                                                                                                                                                                                                                                                                                                                                                                                                                                                                                                                                                                                                                                                                                                                                                                                                                                                             | Object     Is Checked       1     Image: Checked       2     Image: Checked |  |  |  |  |
| Registration<br>Supplementary Subject<br>Choice Print<br>Minor Subject Transcript<br>Print | OPEN ELECTIVE                                              | OPT ONLY: 1<br>OPT ONLY: 1                                                                     | CHOOSE SUBJECTS: 0<br>CHOOSE SUBJECTS: 0                                                                                                                                                                                                                                                                                                                                                                                                                                                                                                                                                                                                                                                                                                                                                                                                                                                                                                                                                                                                                                                                                                                                                                                                                                                                                                                                                                                                                                                                                                                                                                                                                                                                                                                                                                                                                                                                                                                                                                                                                                                                                           | ~                                                                           |  |  |  |  |
| Teaching Load and<br>Attendance<br>Examination Detail                                      | ELECTIVE HSSE-3                                            | OPT ONLY: 1                                                                                    | CHOOSE SUBJECTS: 0                                                                                                                                                                                                                                                                                                                                                                                                                                                                                                                                                                                                                                                                                                                                                                                                                                                                                                                                                                                                                                                                                                                                                                                                                                                                                                                                                                                                                                                                                                                                                                                                                                                                                                                                                                                                                                                                                                                                                                                                                                                                                                                 | ~                                                                           |  |  |  |  |
| <b>U</b> pcoming                                                                           | Min Lin 11 Max Limit                                       | 27 Remaining Limit: 0                                                                          | <ul> <li>(7)</li> <li>(7)</li></ul> | ∧ <sup>ENG</sup> □ ↔ <sup>10:35 AM</sup> Ω<br>10 □ ↓ 2023-11-17             |  |  |  |  |