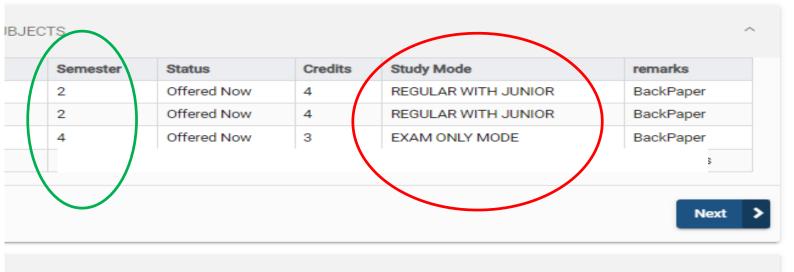

#### **Subjects**

- Backlogs
- Core (+Core Elec)
- Electives (HSS/Dept Elec/Sc Elec/VAC)

#### Process

- Backlog not mandatory
- Core mandatory (select all)
- Electives- prioritize all choices
- Option to leave any type of electives
- View remaining limit of credits during the process (min credits : 11-14 ; max credits-27)
- Apply for approval for credits > 27 through HoD/Dean(A&R)-2
- Save- Choices can be revisited /amended
- Freeze- Final submission no change
- If not frozen last saved choices are final
- Print selection