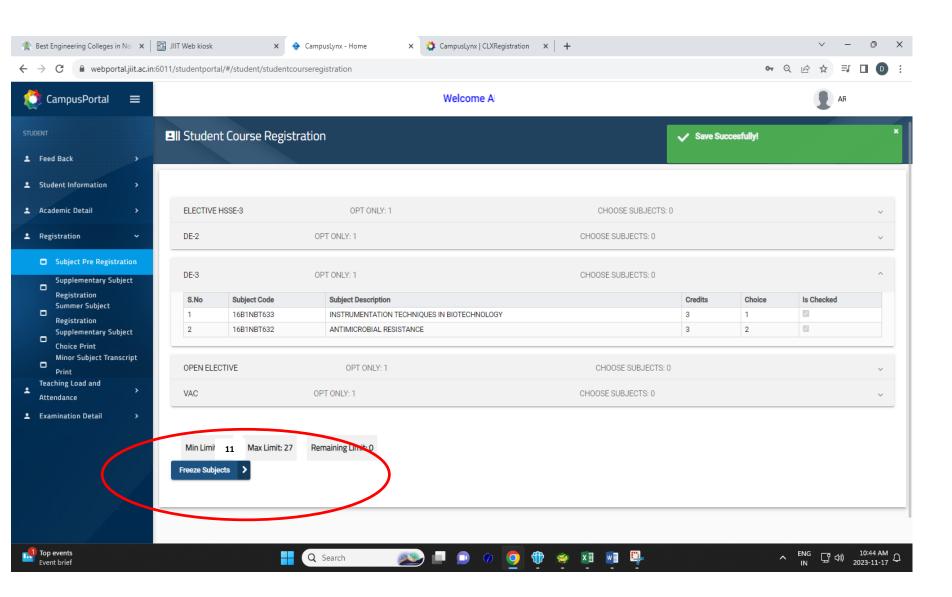

#### **11.Special Instructions for Pre-Registration**

- (a) Electives will be allotted based on CGPA criterion, where the number of seats is fixed for electives.
- (b) Incase course is dropped/CGPA criteria is not met, next course in order of priority within the basket shall be taken into consideration.
- (c) No change shall be allowed on pre-registered courses.
- (d) Once the subjects are selected & prioritized, the student shall have 2 options;
  - Click on save draft
  - Click on Freeze.
- (e) In case, a student selects 'save draft', then the choices of subjects can be re-accessed and modified.
- (f) In case student selects 'freeze', then the choices of subjects are frozen and treated as final.
- (g) In case student fails to freeze the choice by due date, it will automatically be locked on the last announced date.
- (h) Please retain a copy of frozen choices for future reference.

### Save Option

| DE-3     |              | OPT ONLY: 1                           |
|----------|--------------|---------------------------------------|
| S.No     | Subject Code | Subject Description                   |
| 1        | 16B1NBT633   | INSTRUMENTATION TECHNIQUES IN BIOTECH |
| 2        | 16B1NBT632   | ANTIMICROBIAL RESISTANCE              |
| OPEN ELE | UTIVE        | OPT ONLY: 1<br>OPT ONLY: 1            |
| ELECTIVE | HSSE-3       | OPT ONLY: 1                           |