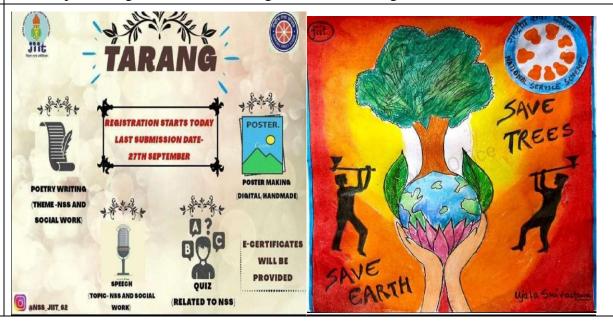

| 23. | Complete details of the event:                 |                                          |

On the occasion of NSS Day, an online event titled TARANG, meaning "A wave of Happiness," was organized, marking the 51st anniversary of NSS. The organizers provided an opportunity for the public to demonstrate their courage and patriotism by hosting a variety of activities. One of these activities included speeches, which served as an effective platform for participants to express their perspectives on NSS, its initiatives, and social services. Dr. Swati Sharma provided guidance and encouragement, contributing to the success of TARANG.



**Participants Lists** 

|                           | Turverpunts Lists                |            |          |      |               |
|---------------------------|----------------------------------|------------|----------|------|---------------|
| Khushi Gupta              | khushiguptadpr@gmail.com         | 18102154   | 3rd      | A6   | JIIT SEC- 62  |
| Samridhi Agarwal          | 2021bba010@mail.jiit.ac.in       | 2021bba010 | 1st year | 2021 | JBS           |
| Mayank Yadav              | montuy933@gmail.com              | 18103136   | 3rd      | B4   | JIIT SEC- 62  |
| Priya                     | Priyakuldeepsharma2002@gmail.com | 19101004   | 2        | A1   | JIIT SEC- 128 |
| Ishsirjan Kaur<br>Chandok | Ishsirjanchandok.iskc@gmail.com  | 18101032   | 2022     | C2   | JIIT