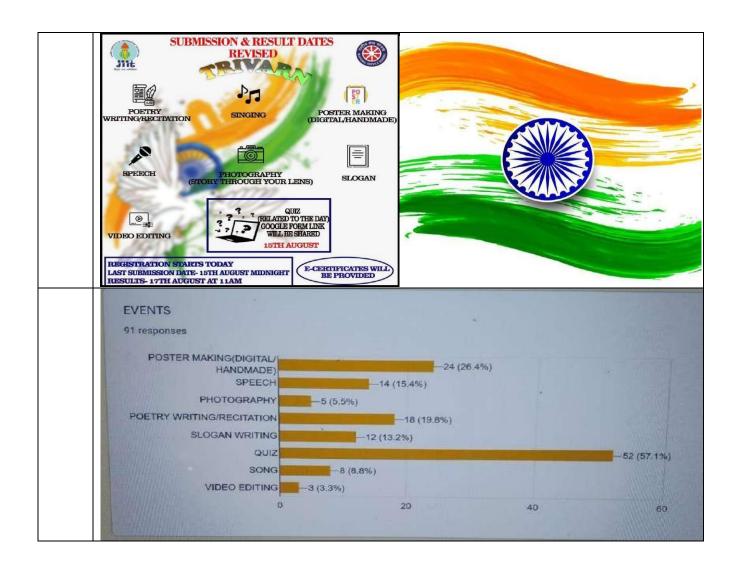

TRIVARN (Quiz)

|     | TRIVARN (Quiz)                                                                           |                                                      |  |
|-----|------------------------------------------------------------------------------------------|------------------------------------------------------|--|
| 1.  | Awareness/Training/Programmes organized                                                  | NSS                                                  |  |
|     | by the Department/ External Agencies:                                                    |                                                      |  |
| 2.  | Program Type:                                                                            | Competition                                          |  |
| 3.  | Name of Program/Event:                                                                   | TRIVARN (Quiz)                                       |  |
| 4.  | Organizing Agency:                                                                       | NSS                                                  |  |
| 5.  | Organized at:                                                                            | Online Event                                         |  |
|     | Name of the Organizer:                                                                   | Hritik Agarwal, Ishita Verma, Aman                   |  |
| 6.  |                                                                                          | Thapliyal, Kinshuk Neema, Sourabh Kumar,             |  |
| 0.  |                                                                                          | Shivansh Gupta, Tanisha Shrivastav, Simran           |  |
|     |                                                                                          | Jain, Saloni Singh, Rahul Ranjan                     |  |
| 7.  | Level of Event: (National/International)                                                 | National                                             |  |
| 8.  | Program Start Date:                                                                      | 12/08/2020                                           |  |
| 9.  | Program End Date:                                                                        | 17/08/2020                                           |  |
| 10. | Program Duration (in days):                                                              | 6                                                    |  |
| 11. | Program Conducted:                                                                       | Outside Campus (Online)                              |  |
|     | (Within Campus or Outside Campus)                                                        |                                                      |  |
| 12. | No. of internal faculties:                                                               | 2                                                    |  |
| 13. | No. of internal students:                                                                | 42                                                   |  |
| 14. | Total no. of internal participants:                                                      | 42                                                   |  |
| 15. | No. of external participants:                                                            | 10                                                   |  |
|     | (Students/ Industry/ Any Other)                                                          |                                                      |  |
| 16. | Total no. of external participants:                                                      | 10                                                   |  |
| 17. | Total no. of participants:                                                               | 52                                                   |  |
| 18. | No. of students won the prizes: 1st- Sumeet Singh, 2nd- Aarohi Verma,                    |                                                      |  |
|     |                                                                                          | 3rd- Ishika Sinha                                    |  |
| 19. | Financial support provided by the Institute:                                             | NA                                                   |  |
| 10. | Financial support provided by Govt. Agency:                                              | NA                                                   |  |
| 21  | Financial support provided by other                                                      | NA                                                   |  |
| 21. | than Govt. Agency:                                                                       |                                                      |  |
| 22. | Total expenditure incurred:                                                              | NA                                                   |  |
| 23. | Program Theme: Independence Day                                                          |                                                      |  |
| 24. | Complete details of the event:                                                           |                                                      |  |
|     | -                                                                                        | polizing the Tricolor, on the occasion of India's    |  |
|     | 73rd Independence Day. The event featured a s                                            | series of activities aimed at celebrating the spirit |  |
|     |                                                                                          | ls our nation. A quiz was conducted to gauge         |  |
|     |                                                                                          | ndia's freedom struggle, organized by the NSS        |  |
|     | team led by Dr. Swati Sharma. Despite the challenges posed by the COVID-19 pandemic, the |                                                      |  |
|     | event was successfully held, with participants joining from the comfort of their homes,  |                                                      |  |
|     | adhering to social distancing norms.                                                     |                                                      |  |
|     |                                                                                          |                                                      |  |