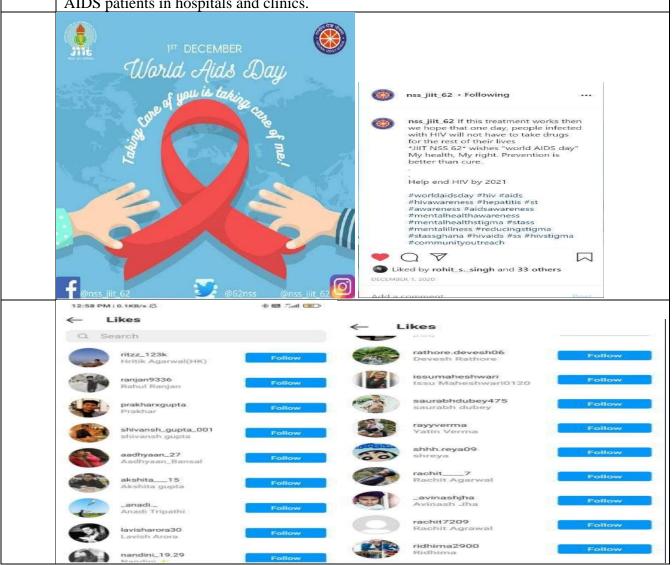

ids discussing HIV.</li> </ul>                       |                                                |  |  |  |
|     | , ,                                                                                                           | it symptoms initially but may later experience |  |  |  |
|     | worsening health.                                                                                             |                                                |  |  |  |

transmission.

Lack of education about safe needle use and sexual practices contributes to HIV

• International organizations, government campaigns, and NGOs work to raise awareness about HIV/AIDS.

On World AIDS Day, free medical camps, counseling, and treatments are provided to support AIDS patients in hospitals and clinics.



### **MEDICINE SORTING**

| 1.  | Awareness/Training/Programmes organized by the Department/ External Agencies:            | NSS                                              |  |  |  |  |
|-----|------------------------------------------------------------------------------------------|--------------------------------------------------|--|--|--|--|
| 2.  | Program Type:                                                                            | Awareness Program                                |  |  |  |  |
| 3.  | Name of Program/Event:                                                                   | Medicine Sorting                                 |  |  |  |  |
| 4.  | Organizing Agency:                                                                       | NSS & Helping Others NGO