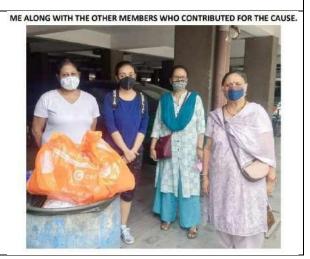

In commemoration of Independence Day, JIIT orchestrated an event named "TRIVARN," signifying TRICOLOR, to celebrate the 73rd year of India's independence and express love and patriotism towards the nation. A variety of activities were planned to mark the occasion, with one such event being a poster-making competition. This particular activity aimed to showcase participants' creativity and artistic expression in a patriotic theme. The poster-making event witnessed participants producing exceptional posters that depicted aspects of the freedom struggle, patriotism, and their love for the country. The overall success of the event was attributed to the diligent efforts of the NSS organizing team, operating under the guidance of Dr. Swati Sharma. Despite the unique challenges presented by the ongoing COVID-19 pandemic, the event adhered to social distancing norms by allowing participants to contribute from the safety of their homes. This adaptation ensured the successful execution of the event during these unprecedented times.