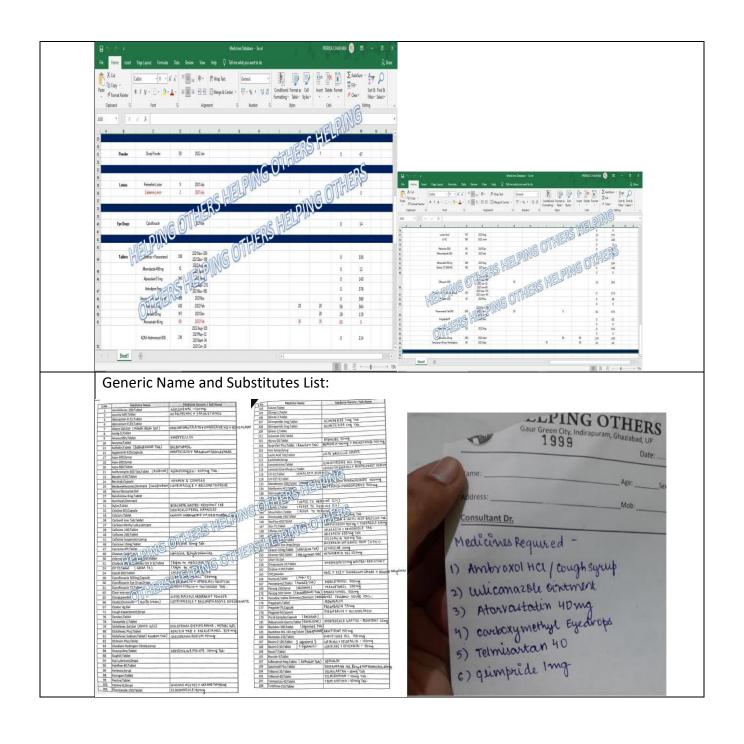

ach program included the monthly be provision of medicines catering to chronic, and Immunity Boosters. During this outreach |

effort, a comprehensive database for medicines was established. This involved an extensive 8-day process to gather detailed information, including expiration dates, quantities, generic names, and substitutes. This information, crucial for the NGO's operations, was meticulously recorded by hand. A separate inventory was created to distinguish between expired medicines and those currently in stock. Additionally, a record of the quantity of medicines distributed to patients over the past four months was compiled. Recognizing the urgency of certain medicines that were out of stock, a specific list was prepared and promptly ordered.





Glimpse of Database Created:





## EARTH DAY

|                                                                 |