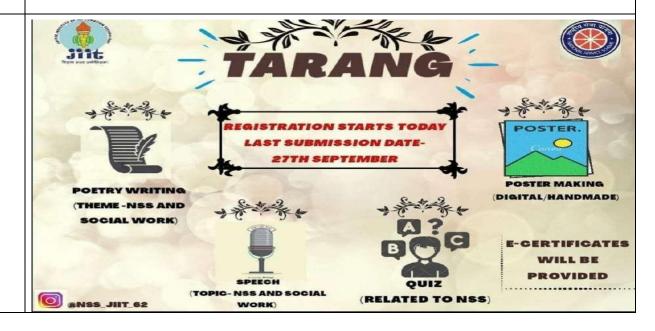

| NSS and Social Service               |
|     | Program Theme:                                         | 1135 and Social Service              |
| 24. | Complete details of the event:                         |                                      |

On the occasion of NSS Day, an online event titled TARANG, meaning "A wave of Happiness," was organized, marking the 51st anniversary of NSS. The organizers provided an opportunity for the public to demonstrate their courage and patriotism by hosting a variety of activities. One of these activities included speeches, which served as an effective platform for participants to express their perspectives on NSS, its initiatives, and social services. Dr. Swati Sharma provided guidance and encouragement, contributing to the success of TARANG.



TARANG (Poster Making)

| the Department/ External Agencies:  2. Program Type: 3. Name of Program/Event: 4. Organizing Agency: 5. Organized at: 6. Name of the Organizer: 6. Name of the Organizer: 6. Name of the Organizer: 7. Arabida Sangal, Jyoti, Aman Thapliyal, Sneha Singhal, Riya, Anuj Singh, Saloni Singh, Ishsirjan Kaur Chandok 7. Level of Event: (National/International) 8. Program Start Date: 9. Program End Date: 10. Program Duration (in days): 11. Program Conducted: (Within Campus or Outside Campus) 12. No. of internal faculties: 13. No. of internal students: 14. Total no. of internal participants: 15. No. of external participants: 16. Total no. of participants: 17. Total no. of participants: 18. No. of students won the prizes: 19. Financial support provided by the Institute: 20. F