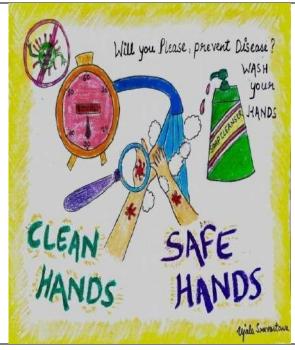

|                                            |
| 22.         | Total expenditure incurred:                  | NA                                         |
| 23.         | Program Theme: Importance of Hand-Wash       |                                            |
| 24.         | Complete details of the event:               |                                            |

NSS-JIIT celebrated Global Handwashing Day on October 15th to raise awareness about the significance of hygiene and regular handwashing, particularly during the ongoing pandemic. The event aimed to emphasize the importance of hygiene practices, including frequent handwashing, in preventing the spread of diseases. As part of the awareness initiative, a postermaking competition was organized.





#### **Shortlisted Participant**

| Diksha bbo10146@mail.jiit.ac.in             |                               | bbo10146  | 8826400462 | JIIT SEC- 62  |
|---------------------------------------------|-------------------------------|-----------|------------|---------------|
| Jyoti Sharma jyotidivyasharma2001@gmail.com |                               | 19101049  | 9354248977 | JIIT SEC- 62  |
| Garv                                        | garvsharma2094@gmail.com      | 19101001  | 9711552459 | JIIT SEC- 128 |
| Hritik Agarwal                              | hritikkansal@gmail.com        | 19102131  | 7409660788 | JIIT SEC- 62  |
| Ujala Srivastava                            | ujalasrivastava2002@gmail.com | BIOP10086 | 9794053901 | JIIT SEC- 62  |
| Tanmay Agarwal