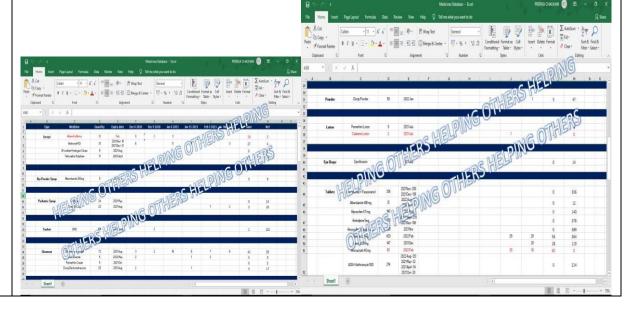

reach program included the monthly be provision of medicines catering to chronic, and Immunity Boosters. During this outreach |

effort, a comprehensive database for medicines was established. This involved an extensive 8-day process to gather detailed information, including expiration dates, quantities, generic names, and substitutes. This information, crucial for the NGO's operations, was meticulously recorded by hand. A separate inventory was created to distinguish between expired medicines and those currently in stock. Additionally, a record of the quantity of medicines distributed to patients over the past four months was compiled. Recognizing the urgency of certain medicines that were out of stock, a specific list was prepared and promptly ordered.





Glimpse of Database Created:





## EARTH DAY

|                                                                 |