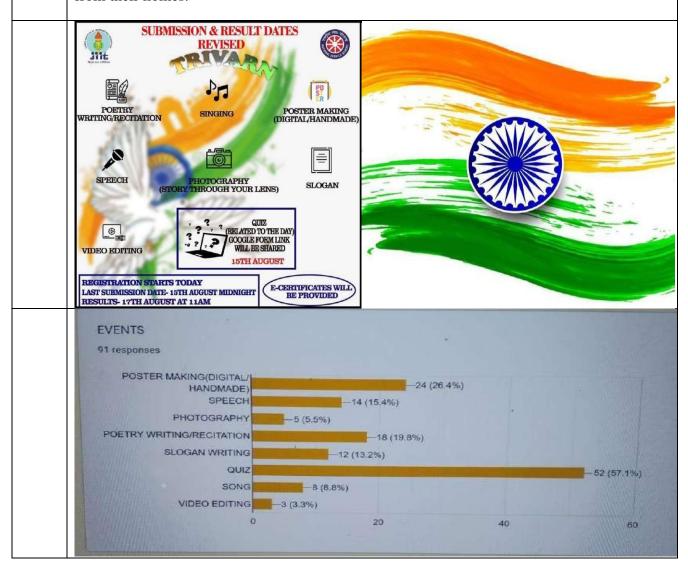

TRIVARN (Quiz)

|     | TRIVARN (Quiz)                                                                           |                                                      |  |
|-----|------------------------------------------------------------------------------------------|------------------------------------------------------|--|
| 1.  | Awareness/Training/Programmes organized                                                  | NSS                                                  |  |
|     | by the Department/ External Agencies:                                                    |                                                      |  |
| 2.  | Program Type:                                                                            | Competition                                          |  |
| 3.  | Name of Program/Event:                                                                   | TRIVARN (Quiz)                                       |  |
| 4.  | Organizing Agency:                                                                       | NSS                                                  |  |
| 5.  | Organized at:                                                                            | Online Event                                         |  |
|     | Name of the Organizer:                                                                   | Hritik Agarwal, Ishita Verma, Aman                   |  |
| 6.  |                                                                                          | Thapliyal, Kinshuk Neema, Sourabh Kumar,             |  |
| 0.  |                                                                                          | Shivansh Gupta, Tanisha Shrivastav, Simran           |  |
|     |                                                                                          | Jain, Saloni Singh, Rahul Ranjan                     |  |
| 7.  | Level of Event: (National/International)                                                 | National                                             |  |
| 8.  | Program Start Date:                                                                      | 12/08/2020                                           |  |
| 9.  | Program End Date:                                                                        | 17/08/2020                                           |  |
| 10. | Program Duration (in days):                                                              | 6                                                    |  |
| 11. | Program Conducted:                                                                       | Outside Campus (Online)                              |  |
|     | (Within Campus or Outside Campus)                                                        |                                                      |  |
| 12. | No. of internal faculties:                                                               | 2                                                    |  |
| 13. | No. of internal students:                                                                | 42                                                   |  |
| 14. | Total no. of internal participants:                                                      | 42                                                   |  |
| 15. | No. of external participants:                                                            | 10                                                   |  |
|     | (Students/ Industry/ Any Other)                                                          |                                                      |  |
| 16. | Total no. of external participants:                                                      | 10                                                   |  |
| 17. | Total no. of participants:                                                               | 52                                                   |  |
| 18. | No. of students won the prizes: 1st- Sumeet Singh, 2nd- Aarohi Verma,                    |                                                      |  |
|     |                                                                                          | 3rd- Ishika Sinha                                    |  |
| 19. | Financial support provided by the Institute:                                             | NA                                                   |  |
| 10. | Financial support provided by Govt. Agency:                                              | NA                                                   |  |
| 21  | Financial support provided by other                                                      | NA                                                   |  |
| 21. | than Govt. Agency:                                                                       |                                                      |  |
| 22. | Total expenditure incurred:                                                              | NA                                                   |  |
| 23. | Program Theme: Independence Day                                                          |                                                      |  |
| 24. | Complete details of the event:                                                           |                                                      |  |
|     | -                                                                                        | polizing the Tricolor, on the occasion of India's    |  |
|     | 73rd Independence Day. The event featured a s                                            | series of activities aimed at celebrating the spirit |  |
|     |                                                                                          | ls our nation. A quiz was conducted to gauge         |  |
|     |                                                                                          | ndia's freedom struggle, organized by the NSS        |  |
|     | team led by Dr. Swati Sharma. Despite the challenges posed by the COVID-19 pandemic, the |                                                      |  |
|     | event was successfully held, with participants joining from the comfort of their homes,  |                                                      |  |
|     | adhering to social distancing norms.                                                     |                                                      |  |
|     |                                                                                          |                                                      |  |