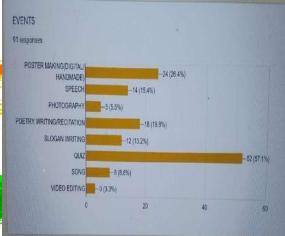

ete details of the event:

#### "You don't take a photograph, you make it" - Ansel Adams

In commemoration of Independence Day, JIIT orchestrated an event named "TRIVARN," signifying TRICOLOR, to celebrate the 73rd year of India's independence and express love and patriotism towards the nation. One of the events was photography. The photography theme centered around narrating a story of our journey towards freedom. The event was deemed highly successful, thanks to the efforts of the NSS organizing team led by Dr. Swati Sharma. Despite the challenges posed by the ongoing COVID-19 situation, the event adhered to social distancing norms by allowing participants to contribute remotely from their homes. This adaptation ensured the event's success during these unique and challenging times.







TRIVARN (Poetry)

|     | IRIVARN (PO                                  |                                        |
|-----|----------------------------------------------|----------------------------------------|
| 1.  | Awareness/Training/Programmes organized      | NSS                                    |
|     | by the Department/ External Agencies:        |                                        |
| 2.  | Program Type:                                | Competition                            |
| 3.  | Name of Program/Event:                       | TRIVARN (Poetry)                       |
| 4.  | Organizing Agency:                           | NSS                                    |
| 5.  | Organized at:                                | Online Event                           |
| 6.  | Name