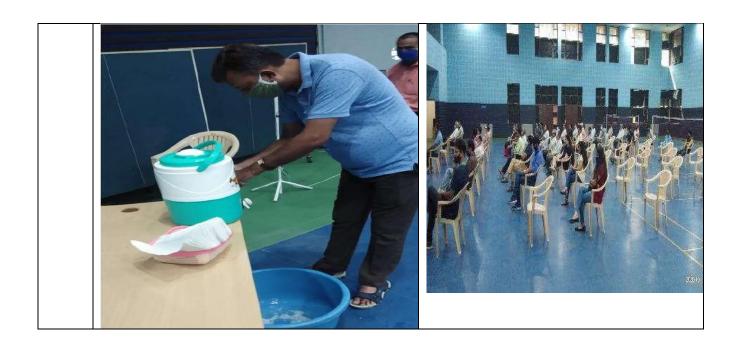

onstration, a handwashing exercise was conducted by all |                                |  |  |  |
|     | the participants, and masks were distributed. The event was organized to raise awareness                                                                                             |                                |  |  |  |
|     | among people about the importance of handwashing. Sixty-nine participants attended the                                                                                               |                                |  |  |  |
|     | webinar online, while sixty attended physically.                                                                                                                                     |                                |  |  |  |



**MISSION SHAKTI (Webinar)** 

|     | MISSION SHAKT                                                                         | 1 (vveniui)                         |  |  |  |
|-----|---------------------------------------------------------------------------------------|-------------------------------------|--|--|--|
| 1.  | Awareness/Training/Programmes organized                                               | NSS                                 |  |  |  |
|     | by the Department/ External Agencies:                                                 |                                     |  |  |  |
| 2.  | Program Type:                                                                         | Webinar                             |  |  |  |
| 3.  | Name of Program/Event: