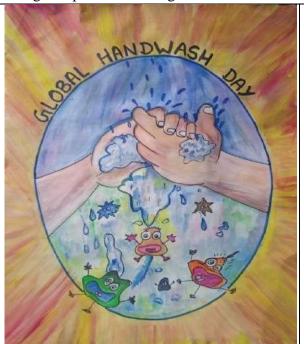

:                                |                                            |
| 22.         | Total expenditure incurred:                  | NA                                         |
| 23.         | Program Theme: Importance of Hand-Wash       |                                            |
| 24.         | Complete details of the event:               |                                            |

NSS-JIIT celebrated Global Handwashing Day on October 15th to raise awareness about the significance of hygiene and regular handwashing, particularly during the ongoing pandemic. The event aimed to emphasize the importance of hygiene practices, including frequent handwashing, in preventing the spread of diseases. As part of the awareness initiative, a postermaking competition was organized.





#### **Shortlisted Participant**

| Diksha bbo10146@mail.jiit.ac.in             |                               | bbo10146  | 8826400462 | JIIT SEC- 62  |
|---------------------------------------------|-------------------------------|-----------|------------|---------------|
| Jyoti Sharma jyotidivyasharma2001@gmail.com |                               | 19101049  | 9354248977 | JIIT SEC- 62  |
| Garv                                        | garvsharma2094@gmail.com      | 19101001  | 9711552459 | JIIT SEC- 128 |
| Hritik Agarwal                              | hritikkansal@gmail.com        | 19102131  | 7409660788 | JIIT SEC- 62  |
| Ujala Srivastava                            | ujalasrivastava2002@gmail.com | BIOP10086 | 9794053901 | JIIT SEC- 62  |
| Tanmay Agarwal