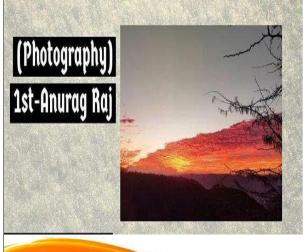

TRIVARN (Photography)

|     | Awareness/Training/Programmes                          | NSS                                        |
|-----|--------------------------------------------------------|--------------------------------------------|
| 1.  | organized by the Department/ External                  |                                            |
|     | Agencies:                                              |                                            |
| 2.  | Program Type:                                          | Competition                                |
| 3.  | Name of Program/Event:                                 | TRIVARN (Photography)                      |
| 4.  |                                                        | NSS                                        |
|     | Organizing Agency:                                     |                                            |
| 5.  | Organized at:                                          | Online Event                               |
|     | Name of the Organizer:                                 | Hritik Agarwal, Ishita Verma, Aman         |
| 6.  |                                                        | Thapliyal, Kinshuk Neema, Sourabh Kumar,   |
| 0.  |                                                        | Shivansh Gupta, Tanisha Shrivastav, Simran |
|     |                                                        | Jain, Saloni Singh, Rahul Ranjan           |
|     | Level of Event:                                        | National                                   |
| 7.  | (National/International)                               |                                            |
| 8.  | Program Start Date:                                    | 12/08/2020                                 |
| 9.  | Program End Date:                                      | 17/08/2020                                 |
| 10. | Program Duration (in days):                            | 6                                          |
|     | Program Conducted:                                     | Outside Campus (Online)                    |
| 11. | (Within Campus or Outside Campus)                      | -                                          |
| 12. | No. of internal faculties:                             | 2                                          |
| 13. | No. of internal students:                              | 4                                          |
| 14. | Total no. of internal participants:                    | 4                                          |
|     | No. of external participants:                          | 1                                          |
| 15. | (Students/ Industry/ Any Other)                        |                                            |
| 16. | Total no. of external participants:                    | 1                                          |
| 17. | Total no. of participants:                             | 5                                          |
| 18. | No. of students won the prizes:                        | 1st- Anurag Raj                            |
| 19. | Financial support provided by the Institute:           | NA                                         |
| 20. | Financial support provided by Govt.                    | NA                                         |
|     | Agency:                                                |                                            |
| 21. | Financial support provided by other than Govt. Agency: | NA                                         |
| 22. | Total expenditure incurred:                            | NA                                         |
| 23. | Program Theme: Independence Day                        |                                            |
|     |                                                        |                                            |

#### "You don't take a photograph, you make it" - Ansel Adams

In commemoration of Independence Day, JIIT orchestrated an event named "TRIVARN," signifying TRICOLOR, to celebrate the 73rd year of India's independence and express love and patriotism towards the nation. One of the events was photography. The photography theme centered around narrating a story of our journey towards freedom. The event was deemed highly successful, thanks to the efforts of the NSS organizing team led by Dr. Swati Sharma. Despite the challenges posed by the ongoing COVID-19 situation, the event adhered to social distancing norms by allowing participants to contribute remotely from their homes. This adaptation ensured the event's success during these unique and challenging times.