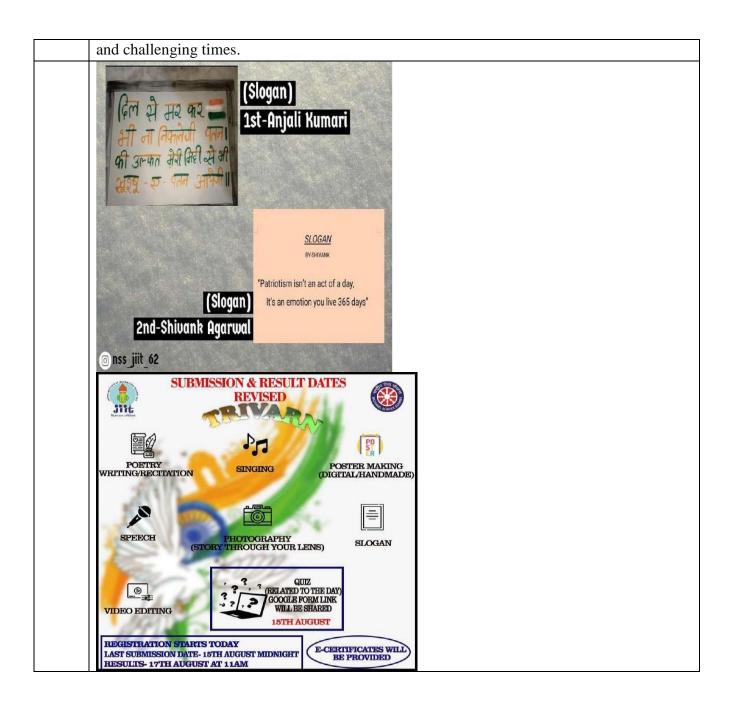

TRIVARN (Slogan Writing)

|     | Awareness/Training/Programmes organized                                                        | NSS                                              |  |
|-----|------------------------------------------------------------------------------------------------|--------------------------------------------------|--|
| 1.  | by the Department/ External Agencies:                                                          |                                                  |  |
| 2.  | Program Type:                                                                                  | Competition                                      |  |
| 3.  | Name of Program/Event:                                                                         | TRIVARN (Slogan Writing)                         |  |
| 4.  | Organizing Agency:                                                                             | NSS                                              |  |
| 5.  | Organized at:                                                                                  | Online Event                                     |  |
|     | Name of the Organizer:                                                                         | Hritik Agarwal, Ishita Verma, Aman               |  |
|     |                                                                                                | Thapliyal, Kinshuk Neema, Sourabh Kumar,         |  |
| 6.  |                                                                                                | Shivansh Gupta, Tanisha Shrivastav, Simran       |  |
|     |                                                                                                | Jain, Saloni Singh, Rahul Ranjan                 |  |
| 7.  | Level of Event: (National/International)                                                       | National                                         |  |
| 8.  | Program Start Date:                                                                            | 12/08/2020                                       |  |
| 9.  | Program End Date:                                                                              | 17/08/2020                                       |  |
| 10. | Program Duration (in days):                                                                    | 6                                                |  |
|     | Program Conducted:                                                                             | Outside Campus (Online)                          |  |
| 11. | (Within Campus or Outside Campus)                                                              | 1 , ,                                            |  |
| 12. | No. of internal faculties:                                                                     | 2                                                |  |
| 13. | No. of internal students:                                                                      | 8                                                |  |
| 14. | Total no. of internal participants:                                                            | 8                                                |  |
|     | No. of external participants:                                                                  | 4                                                |  |
| 15. | (Students/ Industry/ Any Other)                                                                |                                                  |  |
| 16. | Total no. of external participants:                                                            | 4                                                |  |
| 17. | Total no. of participants:                                                                     | 12                                               |  |
| 18. | No. of students won the prizes                                                                 | 1st- Anjali Kumari                               |  |
|     |                                                                                                | 2nd- Shivank Agarwal                             |  |
| 19. | Financial support provided by the Institute:                                                   | NA                                               |  |
| 20. | Financial support provided by Govt. Agency:                                                    | NA                                               |  |
| 21. | Financial support provided by other                                                            | NA                                               |  |
|     | than Govt. Agency:                                                                             |                                                  |  |
| 22. | Total expenditure incurred:                                                                    | NA                                               |  |
| 23. | Program Theme: Independence Day                                                                |                                                  |  |
| 24. | Complete details of the event:                                                                 |                                                  |  |
|     | _                                                                                              | asion of Independence Day. The event named as    |  |
|     |                                                                                                | he festivities, a slogan writing competition was |  |
|     |                                                                                                | nt by creating thought-provoking slogans. The    |  |
|     | event was deemed highly successful, and credit goes to the dedicated organizing team of NSS,   |                                                  |  |
|     | guided by Dr. Swati Sharma. Despite the challenges imposed by the ongoing COVID-19             |                                                  |  |
|     | situation, the event adhered to social distancing norms by allowing participants to contribute |                                                  |  |
|     | remotely from their homes. This adaptation ensured the event's success during these unique     |                                                  |  |