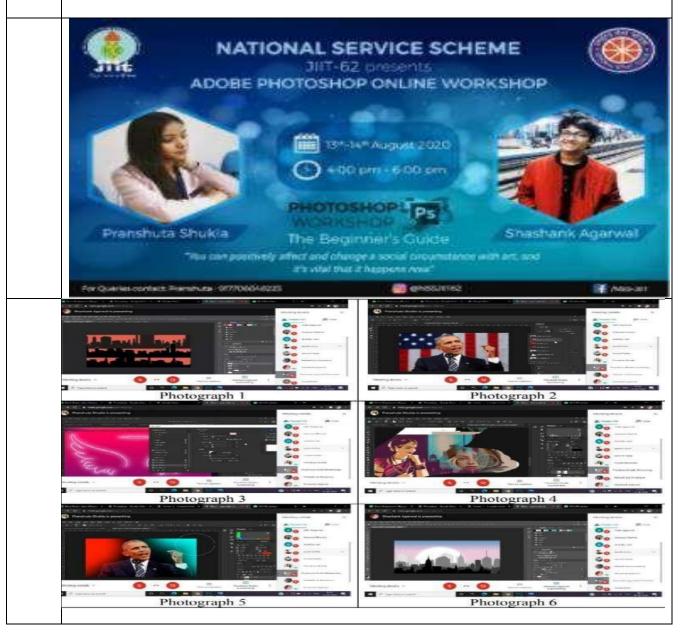

## ADOBE PHOTOSHOP ONLINE WORKSHOP

| 1.  | Awareness/Training/Programmes organized by the Department/ External Agencies: | NSS                                |
|-----|-------------------------------------------------------------------------------|------------------------------------|
| 2.  | Program Type:                                                                 | Workshop                           |
| 3.  | Name of Program/Event:                                                        | Adobe Photoshop Online Workshop    |
| 4.  | Organizing Agency:                                                            | NSS                                |
| 5.  | Organized at:                                                                 | Online Event                       |
| 6.  | Name of the Organizer:                                                        | Pranshuta Shukla, Shashank Agarwal |
| 7.  | Level of Event:                                                               | National                           |
|     | (National/International)                                                      |                                    |
| 8.  | Program Start Date:                                                           | 13/08/2020                         |
| 9.  | Program End Date:                                                             | 14/08/2020                         |
| 10. | Program Duration (in days):                                                   | 2                                  |
| 11. | Program Conducted:                                                            | Outside Campus (Online)            |
|     | (Within Campus or Outside Campus)                                             |                                    |
| 12. | No. of internal faculties:                                                    | 2                                  |
| 13. | No. of internal students:                                                     | 21                                 |
| 14. | Total no. of internal participants:                                           | 21                                 |
| 15. | No. of external participants:                                                 | 0                                  |
|     | (Students/ Industry/ Any Other)                                               |                                    |
| 16. | Total no. of external participants:                                           | 0                                  |
| 17. | Total no. of participants:                                                    | 21                                 |
| 18. | No. of students won the prizes:                                               | NA                                 |
| 19. | Financial support provided by the Institute:                                  | NA                                 |
| 20. | Financial support provided by Govt. Agency:                                   | NA                                 |
| 21. | Financial support provided by other than                                      | NA                                 |
| 21. | Govt. Agency:                                                                 |                                    |
| 22. | Total expenditure incurred:                                                   | NA                                 |
| 23. | Program Theme: Knowledge Enhancement                                          |                                    |
| 24. | Complete details of the event:                                                |                                    |
|     |                                                                               |                                    |

An online workshop on Adobe Photoshop was conducted with the primary objective of assisting individuals in expressing their thoughts, opinions, and ideas through digital art, fostering creativity and productivity amid the Covid-19 pandemic. Utilizing the Google Meet platform, the organizers provided guidance on fundamental Photoshop techniques, enabling participants to apply these skills in creating digital posters. In the initial workshop session, participants were guided through the creation of two posters, introducing them to concepts such as masking, adjustment layers, and the utilization of various tools like gradients and brushes. The second session extended support to participants in crafting four additional posters, exploring concepts related to cartoon portraits, neon graphics, and 2D flat art designs. To ensure effective communication and improvement, participants were encouraged to fill out feedback forms at the conclusion of each session. This approach aimed to facilitate a healthy exchange of ideas and opinions, contributing to the overall success of the workshop.