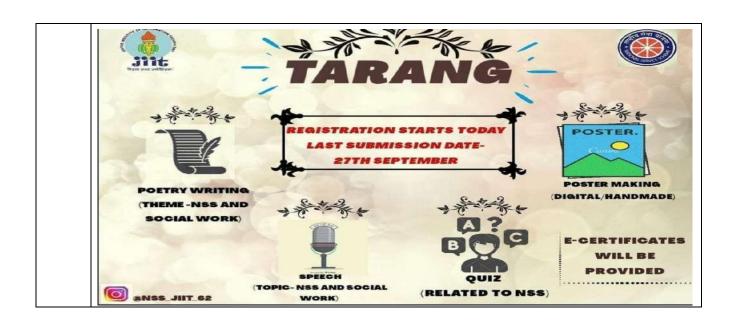

|                                             |  |
|     | An online event called TARANG, meaning "A wave of Happiness," was held to commemorate NSS Day, marking its 51st anniversary. Organizers invited the public to express their courage and patriotism through various activities. Among these activities was poetry writing or recitation, where participants showcased thought-provoking poems reflecting their love for the nation. Dr. Swati Sharma provided guidance and encouragement, contributing to the success of TARANG. |                                             |  |



## TARANG (Speech)

| 1.  | Awareness/Training/Programmes organized by             | NSS                                  |
|-----|--------------------------------------------------------|--------------------------------------|
| 1.  | the Department/ External Agencies:                     | 1435                                 |
| 2.  | Program Type:                                          | Competition                          |
| 3.  | Name of Program/Event:                                 | TARANG (Speech)                      |
| 4.  | Organizing Agency:                                     | NSS                                  |
| 5.  |                                                        | Online Event                         |
|     | Organized at: