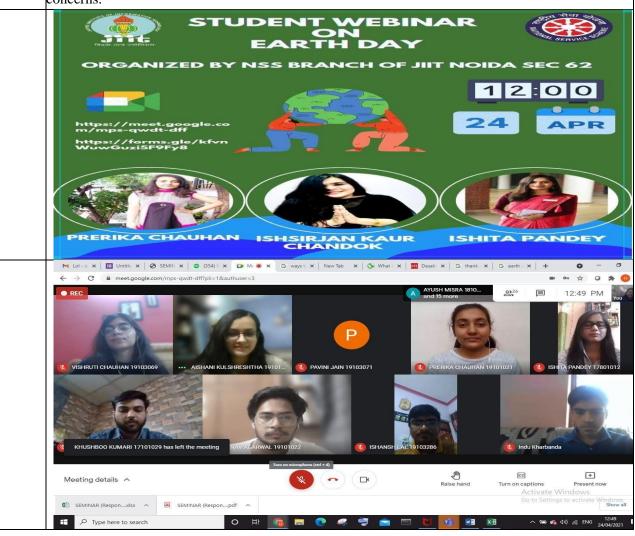

ed: Program Theme: Celebrating Earth Day and Scomplete details of the event:  "A nation that destroys is As part of the Earth Day celebrations, the National Science of the Start Day Celebrations o | 8.<br>9.<br>10.<br>11.<br>12.<br>13.<br>14.<br>15.<br>16.<br>17.<br>18.<br>20.<br>21.<br>22.<br>23. |  |  |

resulting from the COVID-19 pandemic, portraying it as a silver lining in the dark cloud. The webinar commenced with insightful speeches from the panelists, followed by an engaging question and answer session. Deodarshan Dutta and Ranja Chakraborty added poetic elements to the event with their strong-oriented poems. The interactive session with the audience marked the conclusion of the webinar, proving to be a fruitful and stimulating discussion on Earth Day and environmental concerns.



**List of Participants** 

| D '1               | List of Particip      |                       | 0000600057   |
|--------------------|-----------------------|-----------------------|--------------|
| Prerika            | JIIT                  | C1                    | 08826300857  |
| Chauhan            |                       | Biotechnology         | 0.700.400000 |
| Devika gupta       | JIIT                  | CSE and 62            | 8700423309   |
| Sneha Singhal      | JIIT                  | Btech (biotechnology) | 9528849298   |
| Ishita Verma       | JIIT                  | Btech - ECE           | 8957885955   |
| Anoushka chauhan   | Daulat Ram            | Ba hons               | 9818401678   |
|                    | College               | english               |