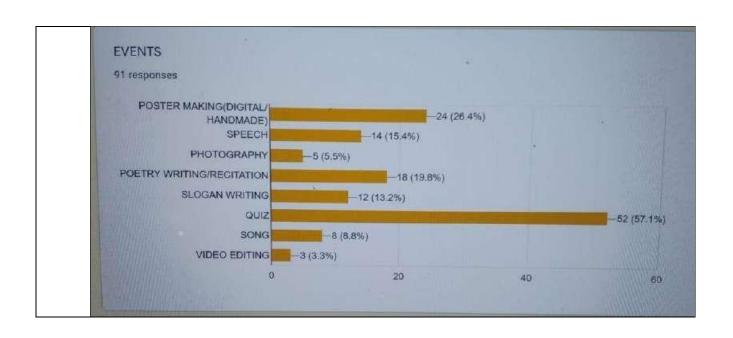

TRIVARN (Quiz)

|     | TRIVARN (Quiz)                                                                           |                                                      |  |
|-----|------------------------------------------------------------------------------------------|------------------------------------------------------|--|
| 1.  | Awareness/Training/Programmes organized                                                  | NSS                                                  |  |
|     | by the Department/ External Agencies:                                                    |                                                      |  |
| 2.  | Program Type:                                                                            | Competition                                          |  |
| 3.  | Name of Program/Event:                                                                   | TRIVARN (Quiz)                                       |  |
| 4.  | Organizing Agency:                                                                       | NSS                                                  |  |
| 5.  | Organized at:                                                                            | Online Event                                         |  |
|     | Name of the Organizer:                                                                   | Hritik Agarwal, Ishita Verma, Aman                   |  |
| 6.  |                                                                                          | Thapliyal, Kinshuk Neema, Sourabh Kumar,             |  |
| 0.  |                                                                                          | Shivansh Gupta, Tanisha Shrivastav, Simran           |  |
|     |                                                                                          | Jain, Saloni Singh, Rahul Ranjan                     |  |
| 7.  | Level of Event: (National/International)                                                 | National                                             |  |
| 8.  | Program Start Date:                                                                      | 12/08/2020                                           |  |
| 9.  | Program End Date:                                                                        | 17/08/2020                                           |  |
| 10. | Program Duration (in days):                                                              | 6                                                    |  |
| 11. | Program Conducted:                                                                       | Outside Campus (Online)                              |  |
|     | (Within Campus or Outside Campus)                                                        |                                                      |  |
| 12. | No. of internal faculties:                                                               | 2                                                    |  |
| 13. | No. of internal students:                                                                | 42                                                   |  |
| 14. | Total no. of internal participants:                                                      | 42                                                   |  |
| 15. | No. of external participants:                                                            | 10                                                   |  |
|     | (Students/ Industry/ Any Other)                                                          |                                                      |  |
| 16. | Total no. of external participants:                                                      | 10                                                   |  |
| 17. | Total no. of participants:                                                               | 52                                                   |  |
| 18. | No. of students won the prizes: 1st- Sumeet Singh, 2nd- Aarohi Verma,                    |                                                      |  |
|     |                                                                                          | 3rd- Ishika Sinha                                    |  |
| 19. | Financial support provided by the Institute:                                             | NA                                                   |  |
| 10. | Financial support provided by Govt. Agency:                                              | NA                                                   |  |
| 21  | Financial support provided by other                                                      | NA                                                   |  |
| 21. | than Govt. Agency:                                                                       |                                                      |  |
| 22. | Total expenditure incurred:                                                              | NA                                                   |  |
| 23. | Program Theme: Independence Day                                                          |                                                      |  |
| 24. | Complete details of the event:                                                           |                                                      |  |
|     | -                                                                                        | polizing the Tricolor, on the occasion of India's    |  |
|     | 73rd Independence Day. The event featured a s                                            | series of activities aimed at celebrating the spirit |  |
|     |                                                                                          | ls our nation. A quiz was conducted to gauge         |  |
|     |                                                                                          | ndia's freedom struggle, organized by the NSS        |  |
|     | team led by Dr. Swati Sharma. Despite the challenges posed by the COVID-19 pandemic, the |                                                      |  |
|     | event was successfully held, with participants joining from the comfort of their homes,  |                                                      |  |
|     | adhering to social distancing norms.                                                     |                                                      |  |
|     |                                                                                          |                                                      |  |