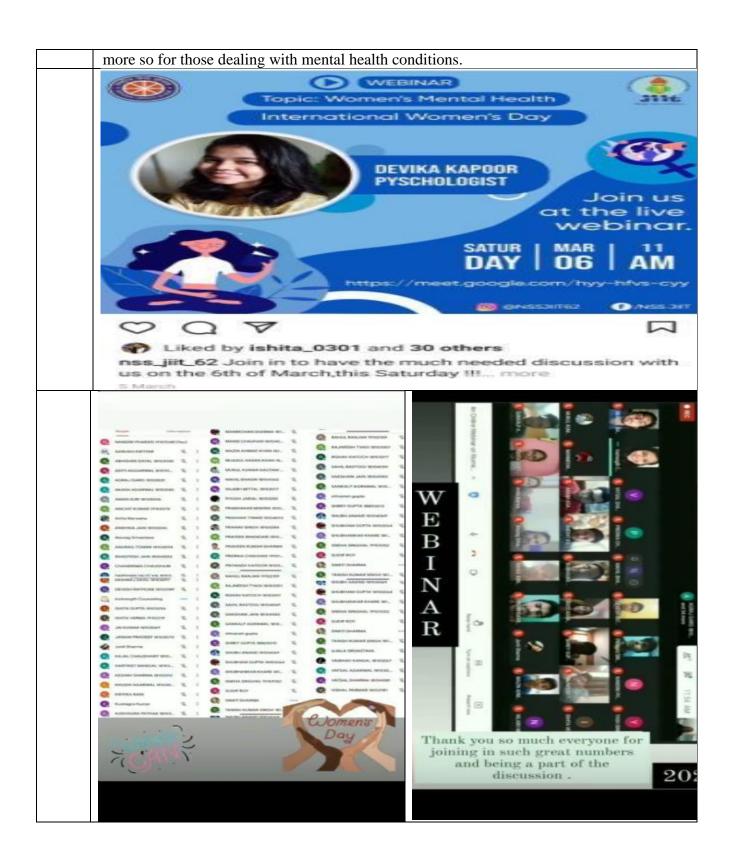

as promoting waste segregation to support environmental conservation. To further their efforts in combating plastic pollution, a successful drive was launched to collect plastic waste. Over 50 kilograms of plastic waste were gathered and handed over to IPCA for recycling purposes. IPCA informed the team that the plastic waste could be recycled by mixing it with bitumen or industrial ash to construct roads. The drive garnered participation from over 50 individuals, with enthusiastic residents sharing their support for the initiative. Moving forward, the team plans to organize the waste collection drive regularly, ensuring its sustainability and addressing logistical considerations.