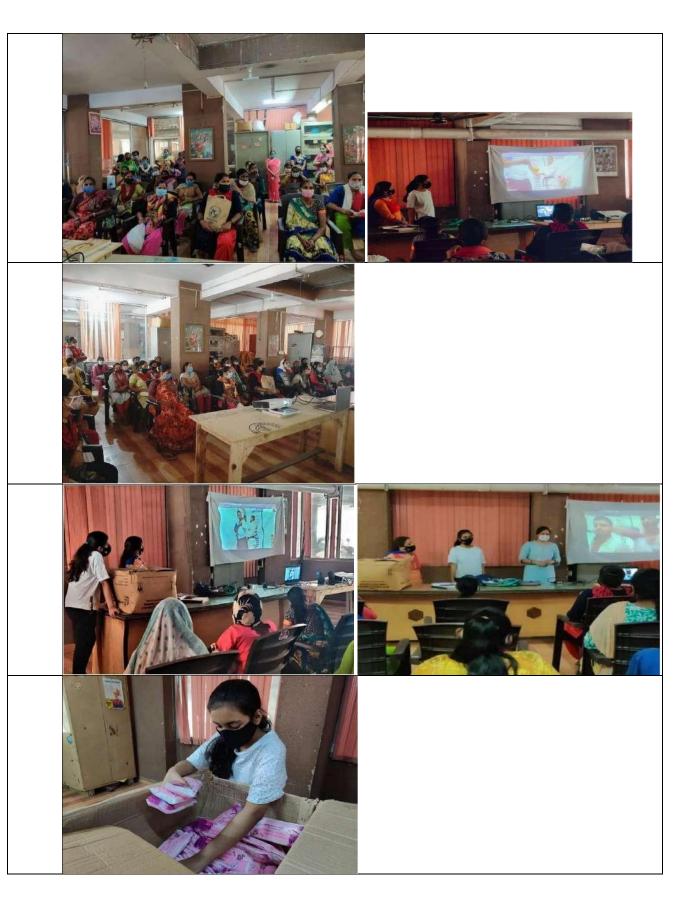

|  |  |
|     | areas of a man's body, such as the face (nose,                                             | eyes, and ears), neck, and groin region, are  |  |  |  |
|     | particularly vulnerable, and women can defen                                               | nd themselves by targeting these weak spots   |  |  |  |
|     | using their palm, elbow, or knee. Various sce                                              | narios were discussed, with the overarching   |  |  |  |
|     | lesson being that individuals should never perceive themselves as weak and should always   |                                               |  |  |  |
|     | fight back in such situations. The event concluded with the distribution of sanitary pads. |                                               |  |  |  |



# **Participants List**

| Name            | Enrollment<br>Number | Name            | Enrollment Number |
|-----------------|----------------------|-----------------|-------------------|
| Prerika Chauhan | 19101021             | Nandini Pharasi | 19101048          |
| Ishita Verma    | 19102119             | Rahul Ranjan    | 19102159          |
| Jyoti Sharma    | 19101049             | Saloni Singh    | 19102136          |
| Shivansh Gupta  | 19102151             | Vivek Garg      | 19103218          |
| Hritik Agarwal  | 19102131             | Sneha Singhal   | 19101052          |

# CHILDREN'S DAY

|     | CHILDREN                                                                                     |                                                                   |  |  |
|-----|---