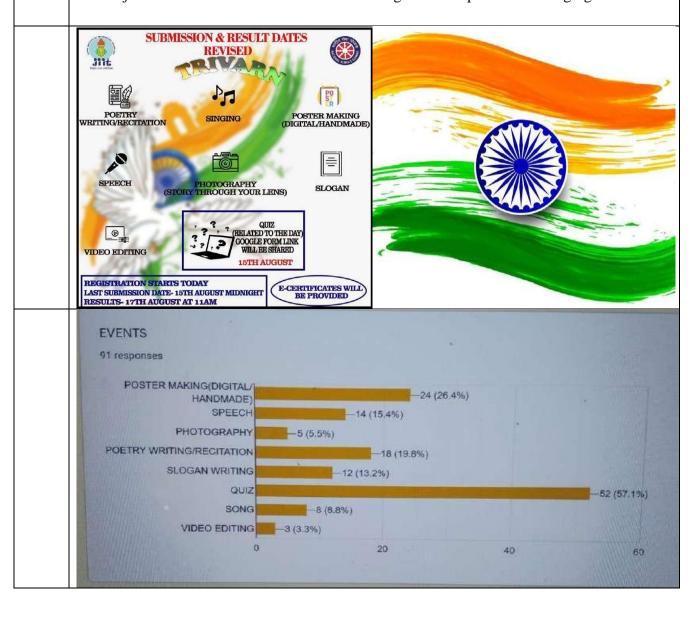

ent on the auspicious occasion of Independence Day. The event named as TRIVARN meaning TRICOLOR. A bunch of events were organised to celebrate the 73rd year of India's independence and to show our love and patriotism towards our motherland. A poetry writing or recitation competition was included as one of the events, and we were pleasantly surprised by the profound and patriotic poems shared by our participants. The success of the event can be attributed to the dedicated efforts of the NSS organizing team, led by Dr. Swati Sharma. Despite the challenges posed by the ongoing COVID-19 situation, the event adhered to social distancing norms by allowing participants to contribute remotely from their homes. This adjustment ensured the event's success during these unique and challenging times.



TRIVARN (Slogan Writing)

|     | Awareness/Training/Programmes organized                                                        | NSS                                              |  |
|-----|------------------------------------------------------------------------------------------------|--------------------------------------------------|--|
| 1.  | by the Department/ External Agencies:                                                          |                                                  |  |
| 2.  | Program Type:                                                                                  | Competition                                      |  |
| 3.  | Name of Program/Event:                                                                         | TRIVARN (Slogan Writing)