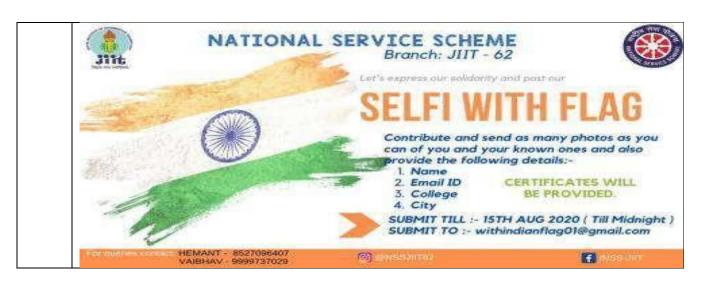

|     |                                              | 2nd- Aarohi Verma, Puja Kumari, |
|-----|----------------------------------------------|---------------------------------|
|     |                                              | Shruti Vyas                     |
|     |                                              | 3rd- Yashi Maheshwari           |
| 18. | Financial support provided by the Institute: | NA                              |
| 19. | Financial support provided by                | NA                              |
| 19. | Govt. Agency:                                |                                 |
| 20. | Financial support provided by other          | NA                              |
| 20. | than Govt. Agency:                           |                                 |
| 21. | Total expenditure incurred:                  | NA                              |
| 22  |                                              |                                 |
| 22. | Program Theme: Independence Day              |                                 |
| 23. | Complete details of the event:               |                                 |
|     |                                              |                                 |

In commemoration of Independence Day, JIIT orchestrated an event named "TRIVARN," signifying TRICOLOR, to celebrate the 73rd year of India's independence and express love and patriotism towards the nation. A variety of activities were planned to mark the occasion, with one such event being a poster-making competition. This particular activity aimed to showcase participants' creativity and artistic expression in a patriotic theme. The poster-making event witnessed participants producing exceptional posters that depicted aspects of the freedom struggle, patriotism, and their love for the country. The overall success of the event was attributed to the diligent efforts of the NSS organizing team, operating under the guidance of Dr. Swati Sharma. Despite the unique challenges presented by the ongoing COVID-19 pandemic, the event adhered to social distancing norms by allowing participants to contribute from the safety of their homes. This adaptation ensured the successful execution of the event during these unprecedented times.