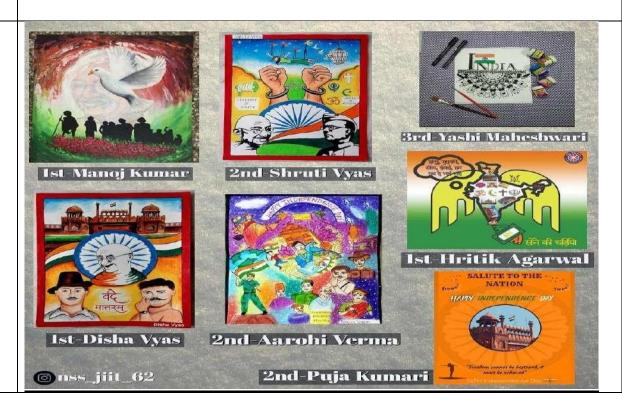

## TRIVARN (Poster Making)

| 1.  | Awareness/Training/Programmes organized by the Department/ External Agencies: | NSS                                                                                                                                                              |
|-----|-------------------------------------------------------------------------------|------------------------------------------------------------------------------------------------------------------------------------------------------------------|
| 2.  | Program Type:                                                                 | Competition                                                                                                                                                      |
| 3.  | Name of Program/Event:                                                        | TRIVARN (Poster Making)                                                                                                                                          |
| 4.  | Organizing Agency:                                                            | NSS                                                                                                                                                              |
| 5.  | Organized at:                                                                 | Online Event                                                                                                                                                     |
| 6.  | Name of the Organizer:                                                        | Hritik Agarwal, Ishita Verma, Aman<br>Thapliyal, Kinshuk Neema, Sourabh Kumar,<br>Shivansh Gupta, Tanisha Shrivastav, Simran<br>Jain, Saloni Singh, Rahul Ranjan |
| 7.  | Level of Event: (National/International)                                      | National                                                                                                                                                         |
| 8.  | Program Start Date:                                                           | 12/08/2020                                                                                                                                                       |
| 9.  | Program End Date:                                                             | 17/08/2020                                                                                                                                                       |
| 10. | Program Duration (in days):                                                   | 6                                                                                                                                                                |
| 11. | Program Conducted:  (Within Campus or Outside Campus)                         | Outside Campus (Online)                                                                                                                                          |
| 12. | No. of internal faculties:                                                    | 2                                                                                                                                                                |
| 13. | No. of internal students:                                                     | 24                                                                                                                                                               |
| 14. | Total no. of internal participants:                                           | 24                                                                                                                                                               |
| 15. | No. of external participants:  (Students/ Industry/ Any Other)                | 16                                                                                                                                                               |
| 16. | Total no. of external participants:                                           | 16                                                                                                                                                               |
| 17. | Total no. of participants:                                                    | 40                                                                                                                                                               |
| 18. | No. of students won the prizes                                                | 1st- Disha Vyas, Hritik Agarwal, Manoj<br>Kumar                                                                                                                  |

|     |                                              | 2nd- Aarohi Verma, Puja Kumari, |
|-----|----------------------------------------------|---------------------------------|
|     |                                              | Shruti Vyas                     |
|     |                                              | 3rd- Yashi Maheshwari           |
| 18. | Financial support provided by the Institute: | NA                              |
| 19. | Financial support provided by                | NA                              |
| 19. | Govt. Agency:                                |                                 |
| 20. | Financial support provided by other          | NA                              |
| 20. | than Govt. Agency:                           |                                 |
| 21. | Total expenditure incurred:                  | NA                              |
| 22  |                                              |                                 |
| 22. | Program Theme: Independence Day              |                                 |
| 23. | Complete details of the event:               |                                 |
|     |                                              |                                 |

In commemoration of Independence Day, JIIT orchestrated an event named "TRIVARN," signifying TRICOLOR, to celebrate the 73rd year of India's independence and express love and patriotism towards the nation. A variety of activities were planned to mark the occasion, with one such event being a poster-making competition. This particular activity aimed to showcase participants' creativity and artistic expression in a patriotic theme. The poster-making event witnessed participants producing exceptional posters that depicted aspects of the freedom struggle, patriotism, and their love for the country. The overall success of the event was attributed to the diligent efforts of the NSS organizing team, operating under the guidance of Dr. Swati Sharma. Despite the unique challenges presented by the ongoing COVID-19 pandemic, the event adhered to social distancing norms by allowing participants to contribute from the safety of their homes. This adaptation ensured the successful execution of the event during these unprecedented times.